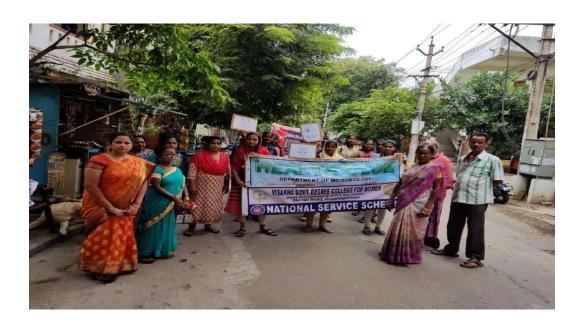

# VISAKHA GOVT. DEGREE COLLEGE for WOMEN (2019-2020)

Date: 14-06-2019
No. Of Participants: 310

National Service Scheme, NCC Army Wing, Dept. of Micro Biology in collaboration with Health Club

 $World\ Blood\ Donor\ Day-Rally\ started\ from\ college\ campus\ to\ adapted\ villages-Lalithanagar,\ chakalipeta$ 