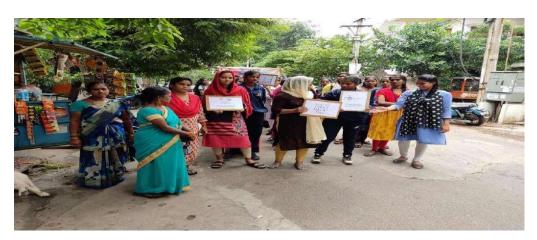

# VISAKHA GOVT. DEGREE COLLEGE for WOMEN (2019-2020)

Date: 14-06-2019
No. Of Participants: 310

National Service Scheme, NCC Army Wing, Dept. of Micro Biology in collaboration with Health Club

 $World\ Blood\ Donor\ Day-Rally\ started\ from\ college\ campus\ to\ adapted\ villages-Lalithanagar,\ chakalipeta$ 